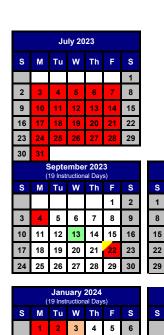

## **Dates to Remember** August 1-August 3: New Staff Professional Development August 4 - August 21: All Staff Professional Development August 22: First Day of School for Students September 4: Labor Day (School Closed) September 13: Quarter 1 Progress Reports Distributed September 22: Teacher In-Service (School Closed for Students) October 9 - October 13: Fall Break (No School for Students and Teachers) October 16: Classes Resume October 20: Quarter 1 Ends/Teacher Records Day (No School for Students) October 23: Quarter 2 Begins October 25: Quarter 1 Report Cards Distributed November 7: Parent Teacher Conference Day (School Closed for Students) November 10: Quarter 2 Progress Reports Distributed November 22 - November 24: Thanksgiving Break (No School for Students and Teachers) November 27: Classes Resume December 18: Teacher In-Service (School Closed for Students) December 19 - January 2: Winter Break: (No School for Students and Teachers) January 3: Classes Resume January 12: Teacher Records Day (No School for Students) January 15: Martin Luther King Jr. Day (No School for Students and Teachers) January 16: Quarter 3 Begins January 17: Quarter 2 Report Cards Distributed February 7: Parent Teacher Conference Day (School Closed for Students) February 14: Quarter 3 Progress Reports Distributed February 16: Teacher In-Service (School Closed for Students) February 19: Presidents' Day (School Closed) March 22: Quarter 3 Ends/Teacher Records Day (School Closed for Students) March 25 - April 1: Spring Break (School Closed for Students and Teachers) April 2: Classes Resume/Quarter 4 Begins April 3: Quarter 3 Report Cards Distributed May 1: Quarter 4 Progress Reports Distributed May 27: Memorial Day (School Closed for Students and Teachers)