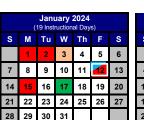

## **Dates to Remember** August 1-August 3: New Staff Professional Development August 4 - August 21: All Staff Professional Development August 22: First Day of School for Students September 4: Labor Day (School Closed) September 13: Quarter 1 Progress Reports Distributed September 22: Teacher In-Service (School Closed for Students) October 9 - October 13: Fall Break (No School for Students and Teachers) October 16: Classes Resume October 20: Quarter 1 Ends/Teacher Records Day (No School for Students) October 23: Quarter 2 Begins October 25: Quarter 1 Report Cards Distributed November 7: Parent Teacher Conference Day (School Closed for Students) November 10: Quarter 2 Progress Reports Distributed November 22 - November 24: Thanksgiving Break (No School for Students and Teachers) November 27: Classes Resume December 18: Teacher In-Service (School Closed for Students) December 19 - January 2: Winter Break: (No School for Students and Teachers) January 3: Classes Resume January 12: Teacher Records Day (No School for Students) January 15: Martin Luther King Jr. Day (No School for Students and Teachers) January 16: Quarter 3 Begins January 17: Quarter 2 Report Cards Distributed February 7: Parent Teacher Conference Day (School Closed for Students) February 14: Quarter 3 Progress Reports Distributed February 16: Teacher In-Service (School Closed for Students) February 19: Presidents' Day (School Closed) March 22: Quarter 3 Ends/Teacher Records Day (School Closed for Students) March 25 - April 1: Spring Break (School Closed for Students and Teachers) April 2: Classes Resume/Quarter 4 Begins April 3: Quarter 3 Report Cards Distributed May 1: Quarter 4 Progress Reports Distributed May 27: Memorial Day (School Closed for Students and Teachers)