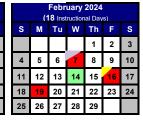

## **Dates to Remember** August 1-August 3: New Staff Professional Development August 4 - August 21: All Staff Professional Development August 22: First Day of School for Students September 4: Labor Day (School Closed) September 13: Quarter 1 Progress Reports Distributed September 22: Teacher In-Service (School Closed for Students) October 9 - October 13: Fall Break (No School for Students and Teachers) October 16: Classes Resume October 20: Quarter 1 Ends/Teacher Records Day (No School for Students) October 23: Quarter 2 Begins October 25: Quarter 1 Report Cards Distributed November 7: Parent Teacher Conference Day (School Closed for Students) November 10: Quarter 2 Progress Reports Distributed November 22 - November 24: Thanksgiving Break (No School for Students and Teachers) November 27: Classes Resume December 18: Teacher In-Service (School Closed for Students) December 19 - January 2: Winter Break: (No School for Students and Teachers) January 3: Classes Resume January 12: Teacher Records Day (No School for Students) January 15: Martin Luther King Jr. Day (No School for Students and Teachers) January 16: Quarter 3 Begins January 17: Quarter 2 Report Cards Distributed February 7: Parent Teacher Conference Day (School Closed for Students) February 14: Quarter 3 Progress Reports Distributed February 16: Teacher In-Service (School Closed for Students) February 19: Presidents' Day (School Closed) March 22: Quarter 3 Ends/Teacher Records Day (School Closed for Students) March 25 - April 1: Spring Break (School Closed for Students and Teachers) April 2: Classes Resume/Quarter 4 Begins April 3: Quarter 3 Report Cards Distributed May 1: Quarter 4 Progress Reports Distributed May 27: Memorial Day (School Closed for Students and Teachers)