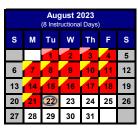

## **Dates to Remember** August 1-August 3: New Staff Professional Development August 4 - August 21: All Staff Professional Development August 22: First Day of School for Students September 4: Labor Day (School Closed) September 13: Quarter 1 Progress Reports Distributed September 22: Teacher In-Service (School Closed for Students) October 9 - October 13: Fall Break (No School for Students and Teachers) October 16: Classes Resume October 20: Quarter 1 Ends/Teacher Records Day (No School for Students) October 23: Quarter 2 Begins October 25: Quarter 1 Report Cards Distributed November 7: Parent Teacher Conference Day (School Closed for Students) November 10: Quarter 2 Progress Reports Distributed November 22 - November 24: Thanksgiving Break (No School for Students and Teachers) November 27: Classes Resume December 18: Teacher In-Service (School Closed for Students) December 19 - January 2: Winter Break: (No School for Students and Teachers) January 3: Classes Resume January 12: Teacher Records Day (No School for Students) January 15: Martin Luther King Jr. Day (No School for Students and Teachers) January 16: Quarter 3 Begins January 17: Quarter 2 Report Cards Distributed February 7: Parent Teacher Conference Day (School Closed for Students) February 14: Quarter 3 Progress Reports Distributed February 16: Teacher In-Service (School Closed for Students) February 19: Presidents' Day (School Closed) March 22: Quarter 3 Ends/Teacher Records Day (School Closed for Students) March 25 - April 1: Spring Break (School Closed for Students and Teachers) April 2: Classes Resume/Quarter 4 Begins April 3: Quarter 3 Report Cards Distributed May 1: Quarter 4 Progress Reports Distributed May 27: Memorial Day (School Closed for Students and Teachers)